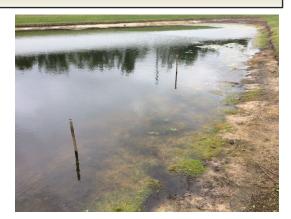

DATE: August 23, 2018

HOUR: 6:00 p.m.

LOCATION: Panther Trace I Clubhouse

12515 Bramfield Drive Riverview, Florida

3. TRANSMITTAL OF BUDGET TO LOCAL GENERAL PURPOSE GOVERNMENT. The District Manager is hereby directed to submit a copy of the proposed budget to Hillsborough County, Florida at least 60 days prior to the hearing date set above.

- 4. **POSTING OF BUDGETS.** In accordance with Section 189.016, Florida Statutes, the District's Secretary is further directed to post the approved proposed budget on the District's website at least two days before the budget hearing date as set forth in section 2.
- 5. **PUBLICATION OF NOTICE.** Notice of this public hearing shall be published in the manner prescribed by Florida law.
- 6. **EFFECTIVE DATE.** This Resolution shall take effect immediately upon adoption.