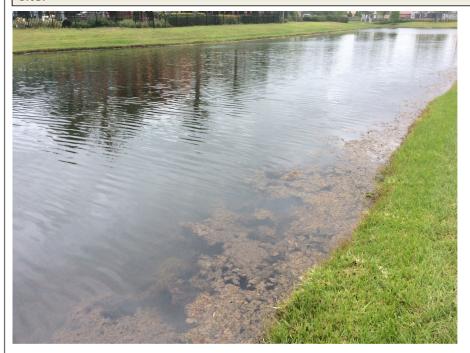

DATE: August 23, 2018

HOUR: 6:00 p.m.

LOCATION: Panther Trace I Clubhouse

12515 Bramfield Drive Riverview, Florida

3. TRANSMITTAL OF BUDGET TO LOCAL GENERAL PURPOSE GOVERNMENT. The District Manager is hereby directed to submit a copy of the proposed budget to Hillsborough County, Florida at least 60 days prior to the hearing date set above.

- 4. **POSTING OF BUDGETS.** In accordance with Section 189.016, Florida Statutes, the District's Secretary is further directed to post the approved proposed budget on the District's website at least two days before the budget hearing date as set forth in section 2.
- 5. **PUBLICATION OF NOTICE.** Notice of this public hearing shall be published in the manner prescribed by Florida law.
- 6. **EFFECTIVE DATE.** This Resolution shall take effect immediately upon adoption.