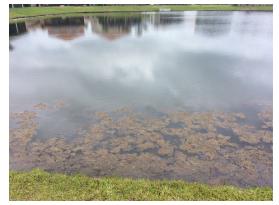

DATE: August 23, 2018

HOUR: 6:00 p.m.

LOCATION: Panther Trace I Clubhouse

12515 Bramfield Drive Riverview, Florida

3. TRANSMITTAL OF BUDGET TO LOCAL GENERAL PURPOSE GOVERNMENT. The District Manager is hereby directed to submit a copy of the proposed budget to Hillsborough County, Florida at least 60 days prior to the hearing date set above.

- 4. **POSTING OF BUDGETS.** In accordance with Section 189.016, Florida Statutes, the District's Secretary is further directed to post the approved proposed budget on the District's website at least two days before the budget hearing date as set forth in section 2.
- 5. **PUBLICATION OF NOTICE.** Notice of this public hearing shall be published in the manner prescribed by Florida law.
- 6. **EFFECTIVE DATE.** This Resolution shall take effect immediately upon adoption.