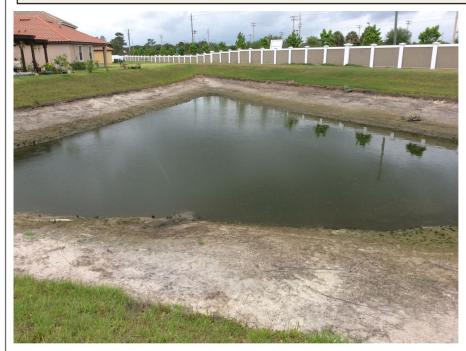

DATE: August 23, 2018

HOUR: 6:00 p.m.

LOCATION: Panther Trace I Clubhouse

12515 Bramfield Drive Riverview, Florida

3. TRANSMITTAL OF BUDGET TO LOCAL GENERAL PURPOSE GOVERNMENT. The District Manager is hereby directed to submit a copy of the proposed budget to Hillsborough County, Florida at least 60 days prior to the hearing date set above.

- 4. **POSTING OF BUDGETS.** In accordance with Section 189.016, Florida Statutes, the District's Secretary is further directed to post the approved proposed budget on the District's website at least two days before the budget hearing date as set forth in section 2.
- 5. **PUBLICATION OF NOTICE.** Notice of this public hearing shall be published in the manner prescribed by Florida law.
- 6. **EFFECTIVE DATE.** This Resolution shall take effect immediately upon adoption.