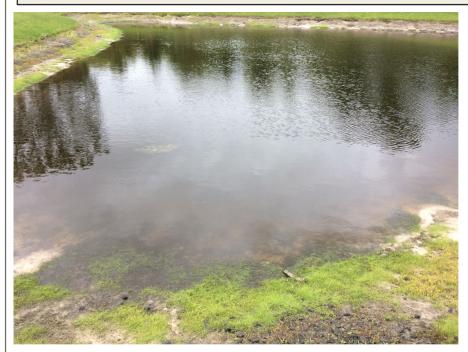

DATE: August 23, 2018

HOUR: 6:00 p.m.

LOCATION: Panther Trace I Clubhouse

12515 Bramfield Drive Riverview, Florida

3. TRANSMITTAL OF BUDGET TO LOCAL GENERAL PURPOSE GOVERNMENT. The District Manager is hereby directed to submit a copy of the proposed budget to Hillsborough County, Florida at least 60 days prior to the hearing date set above.

- 4. **POSTING OF BUDGETS.** In accordance with Section 189.016, Florida Statutes, the District's Secretary is further directed to post the approved proposed budget on the District's website at least two days before the budget hearing date as set forth in section 2.
- 5. **PUBLICATION OF NOTICE.** Notice of this public hearing shall be published in the manner prescribed by Florida law.
- 6. **EFFECTIVE DATE.** This Resolution shall take effect immediately upon adoption.