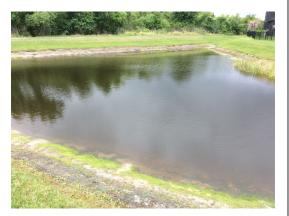

DATE: August 23, 2018

HOUR: 6:00 p.m.

LOCATION: Panther Trace I Clubhouse

12515 Bramfield Drive Riverview, Florida

3. TRANSMITTAL OF BUDGET TO LOCAL GENERAL PURPOSE GOVERNMENT. The District Manager is hereby directed to submit a copy of the proposed budget to Hillsborough County, Florida at least 60 days prior to the hearing date set above.

- 4. **POSTING OF BUDGETS.** In accordance with Section 189.016, Florida Statutes, the District's Secretary is further directed to post the approved proposed budget on the District's website at least two days before the budget hearing date as set forth in section 2.
- 5. **PUBLICATION OF NOTICE.** Notice of this public hearing shall be published in the manner prescribed by Florida law.
- 6. **EFFECTIVE DATE.** This Resolution shall take effect immediately upon adoption.