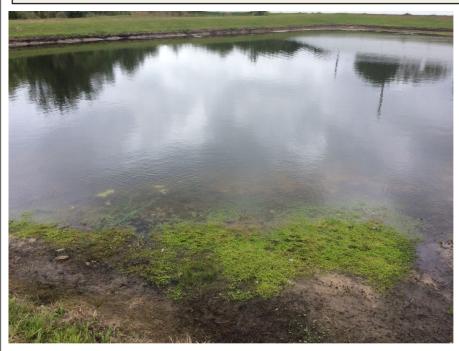

DATE: August 23, 2018

HOUR: 6:00 p.m.

LOCATION: Panther Trace I Clubhouse

12515 Bramfield Drive Riverview, Florida

3. TRANSMITTAL OF BUDGET TO LOCAL GENERAL PURPOSE GOVERNMENT. The District Manager is hereby directed to submit a copy of the proposed budget to Hillsborough County, Florida at least 60 days prior to the hearing date set above.

- 4. **POSTING OF BUDGETS.** In accordance with Section 189.016, Florida Statutes, the District's Secretary is further directed to post the approved proposed budget on the District's website at least two days before the budget hearing date as set forth in section 2.
- 5. **PUBLICATION OF NOTICE.** Notice of this public hearing shall be published in the manner prescribed by Florida law.
- 6. **EFFECTIVE DATE.** This Resolution shall take effect immediately upon adoption.